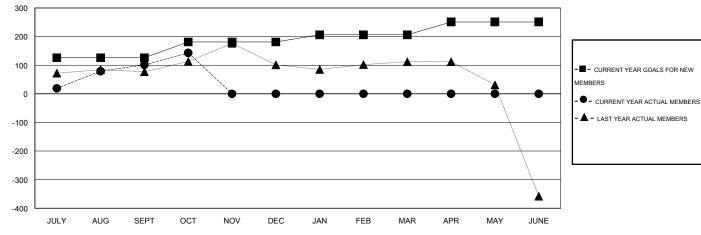

## GOALS AND ACTUAL MEMBERS CUMULATIVE

| DROPPED CLUBS: 0  DROPPED MEMBERS |               | 60 CLUBS OF 108 ADDED 1 OR MORE<br>NEW MEMBERS | GENDER DISTR  MALE  FEMALE            | 3,815 (61.17%)<br>2,422 (38.83%) |                |
|-----------------------------------|---------------|------------------------------------------------|---------------------------------------|----------------------------------|----------------|
| DECEASED CLUB CANCELLED OTHER     | 4<br>0<br>254 | CLICK HERE FOR HEALTH ASSESSMENT DATA          | FAMILY UNIT MEMBERS HEAD OF HOUSEHOLD |                                  | 4,365<br>1,831 |
| TOTAL                             | 258           |                                                | NON-HEAD OF HOUSE                     | 2,534                            |                |